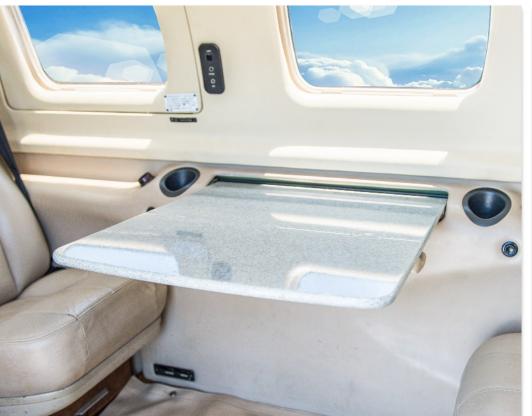

# INTERIOR & CABIN:

Original Tan Leather Trim with Tan Carpet.

Executive writing table