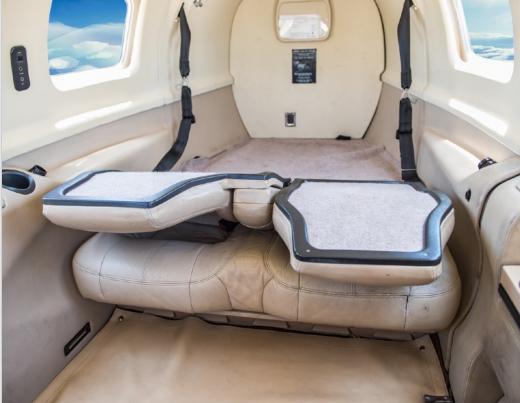

# INTERIOR & CABIN:

Original Tan Leather Trim with Tan Carpet.

Executive writing table