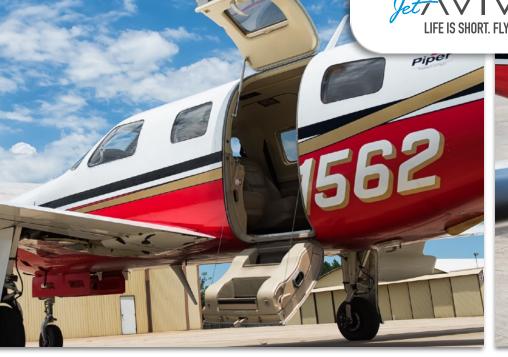

# INTERIOR & CABIN:

Original Tan Leather Trim with Tan Carpet.

Executive writing table