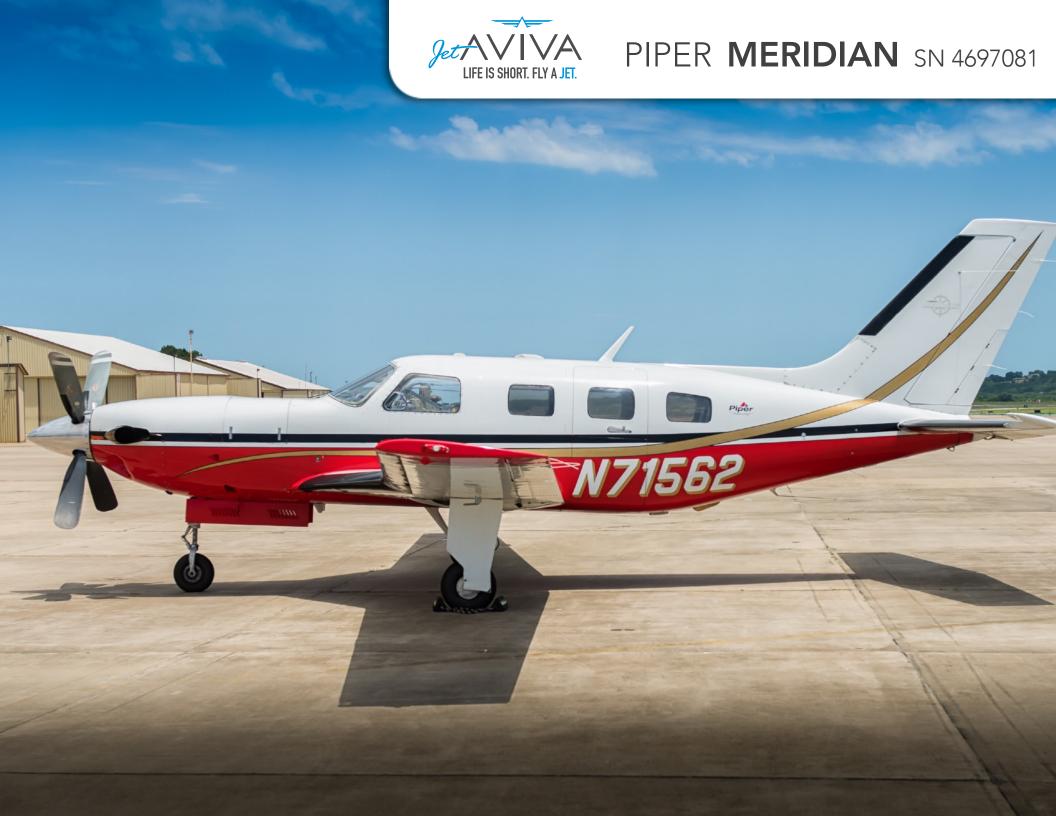

# PIPER MERIDIAN

SN 4697081

YEAR & MODEL: 2001 PIPER MERIDIAN

**SERIAL NUMBER: 4697081** 

**REGISTRATION: N71562** 

**AIRFRAME TT: 3,139 SNEW** 

**ENGINE TT: 3,139 SNEW** 

**LOCATION:** ARKANSAS, USA

### EXTERIOR & PAINT:

Matterhorn White over Ferrari Red with Las Vegas Gold and Noir Trim