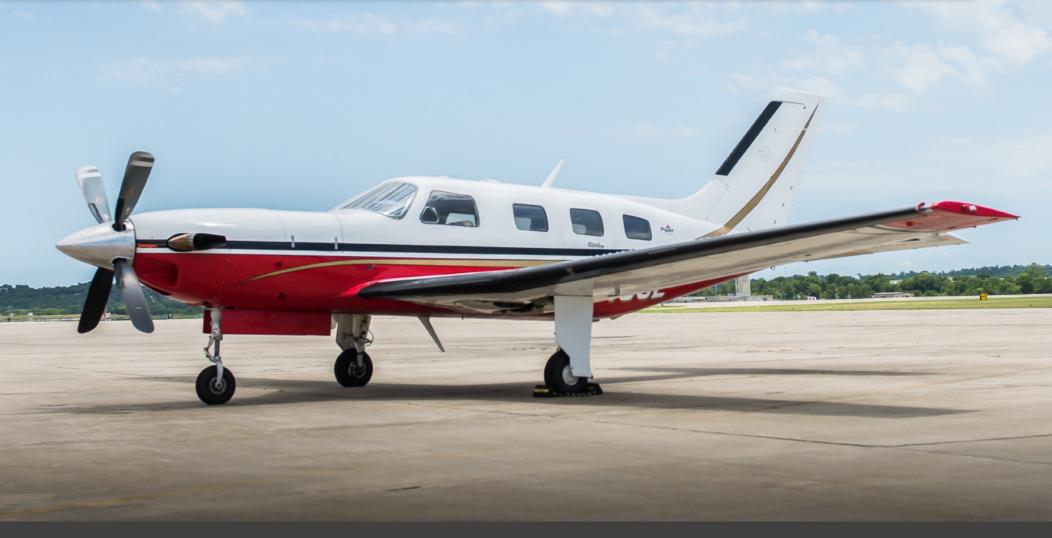

# PIPER MERIDIAN

SN 4697081

YEAR & MODEL: 2001 PIPER MERIDIAN

**SERIAL NUMBER: 4697081** 

**REGISTRATION: N71562** 

**AIRFRAME TT: 3,139 SNEW** 

**ENGINE TT: 3,139 SNEW** 

**LOCATION:** ARKANSAS, USA

### EXTERIOR & PAINT:

Matterhorn White over Ferrari Red with Las Vegas Gold and Noir Trim