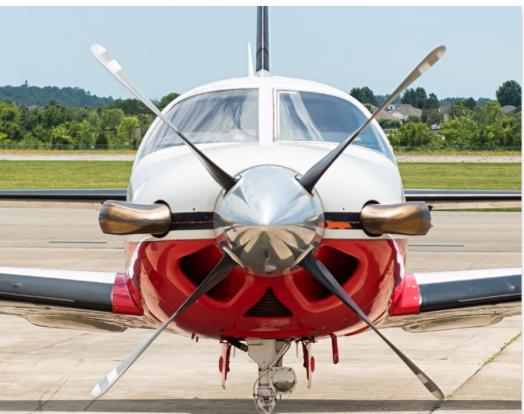

### PROPELLER:

Hartzell HC-E4N-3Q 4-Blade **2,080 Hours Since Overhaul** 

### EXTERIOR & PAINT:

Matterhorn White over Ferrari Red with Las Vegas Gold and Noir Trim