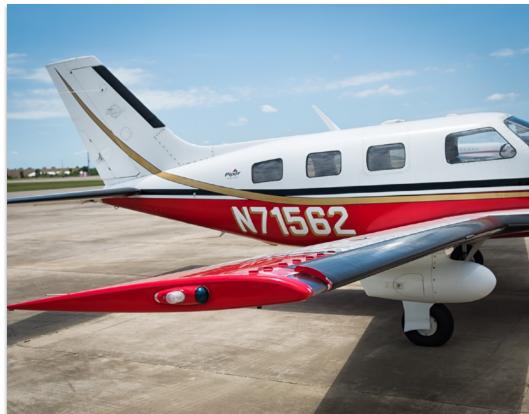

### EXTERIOR & PAINT:

Matterhorn White over Ferrari Red with Las Vegas Gold and Noir Trim