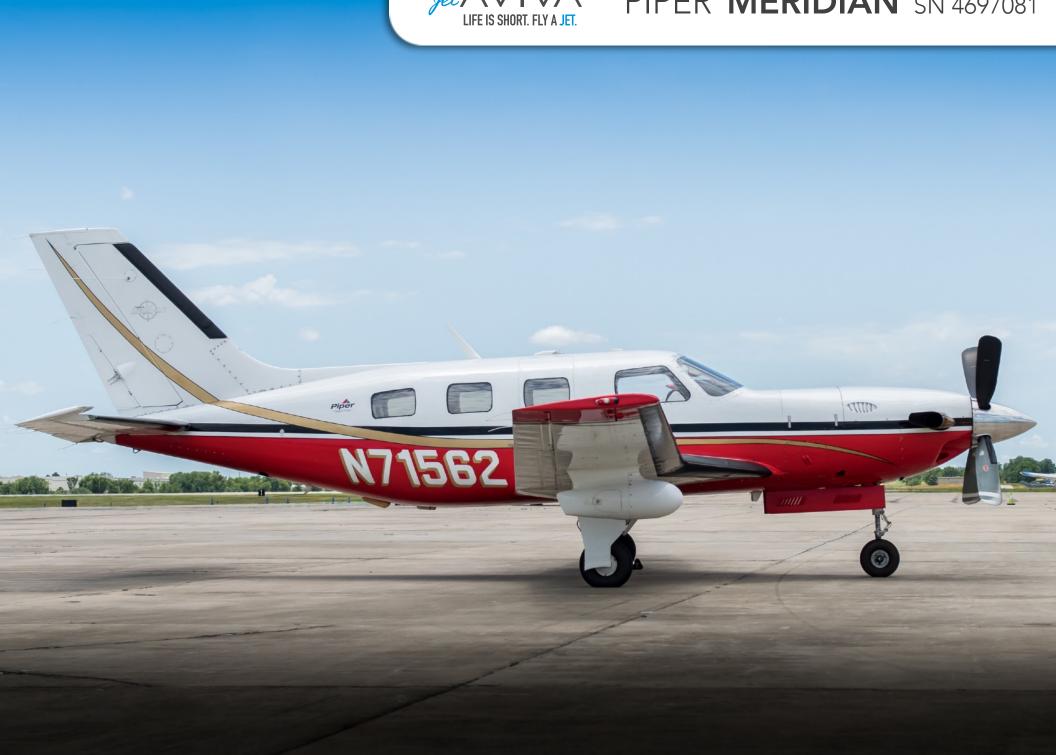

# PIPER MERIDIAN

SN 4697081

YEAR & MODEL: 2001 PIPER MERIDIAN

**SERIAL NUMBER: 4697081** 

**REGISTRATION: N71562** 

**AIRFRAME TT: 3,139 SNEW** 

**ENGINE TT: 3,139 SNEW** 

**LOCATION:** ARKANSAS, USA

### EXTERIOR & PAINT:

Matterhorn White over Ferrari Red with Las Vegas Gold and Noir Trim