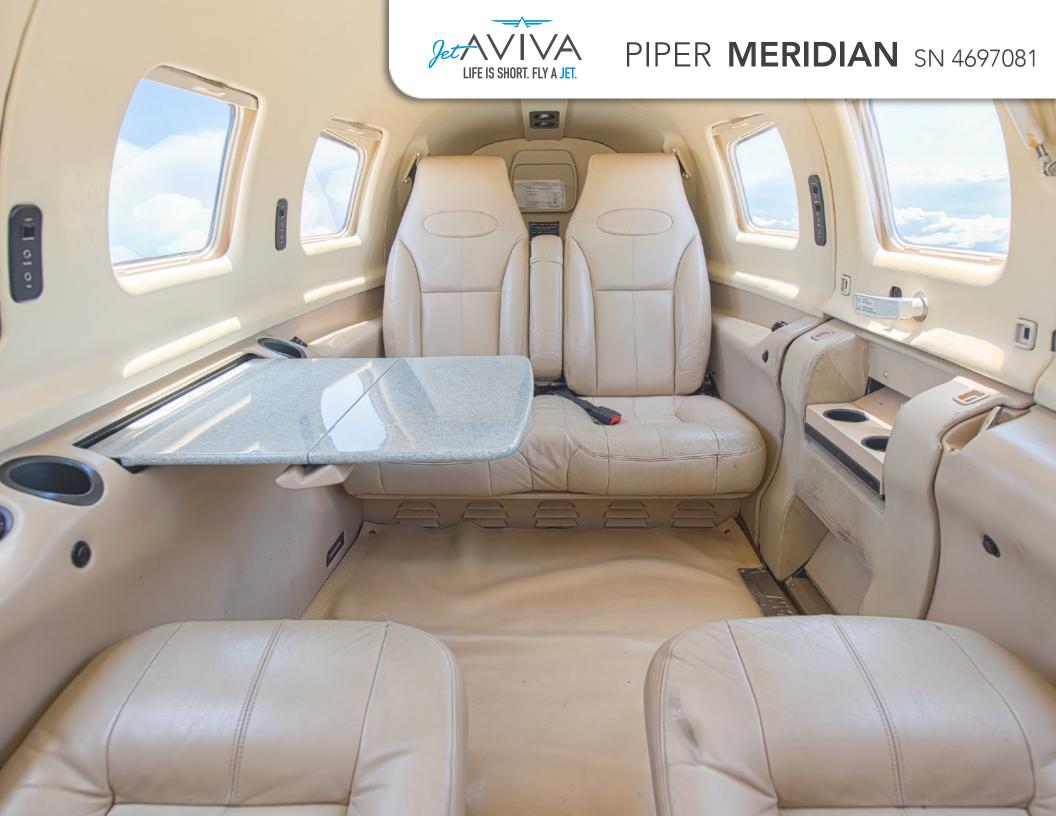

# INTERIOR & CABIN:

Original Tan Leather Trim with Tan Carpet.

Executive writing table