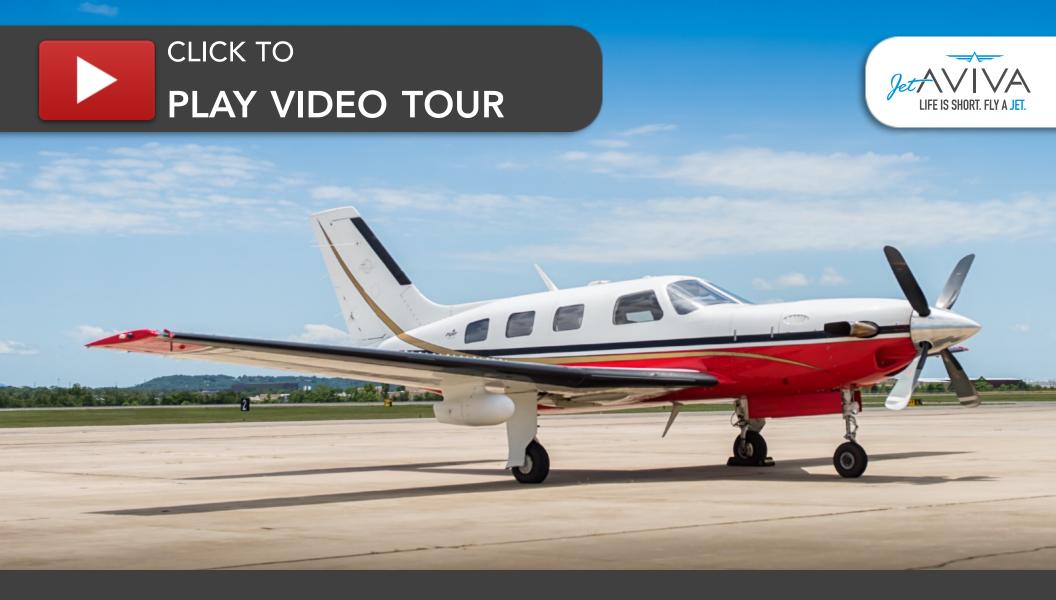

# PIPER MERIDIAN

SN 4697081

YEAR & MODEL: 2001 PIPER MERIDIAN

**SERIAL NUMBER: 4697081** 

**REGISTRATION: N71562** 

**AIRFRAME TT: 3,139 SNEW** 

**ENGINE TT: 3,139 SNEW** 

**LOCATION:** ARKANSAS, USA

### EXTERIOR & PAINT:

Matterhorn White over Ferrari Red with Las Vegas Gold and Noir Trim