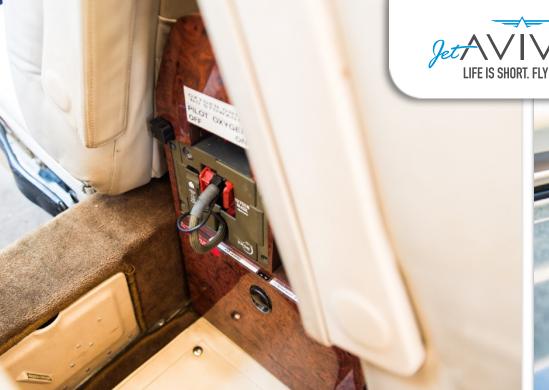

#### **High Gross Weight Modification**

Standby Attitude Indicator
Standby Airspeed Indicator
Standby Altimeter
Freon Air Conditioning
Passenger Emergency Oxygen
Fire Detection System
Left Pyramid Storage Cabinet
Compressor Wash Ring Installation
Certified for Flight into Known Ice
Pilot Demand Oxygen System
Cabin Fire Extinguisher
Relief Tube Installation
AM/FM/CD Player System Installation
110V AC Inverter
Ground Protection Assembly (Red Gear)