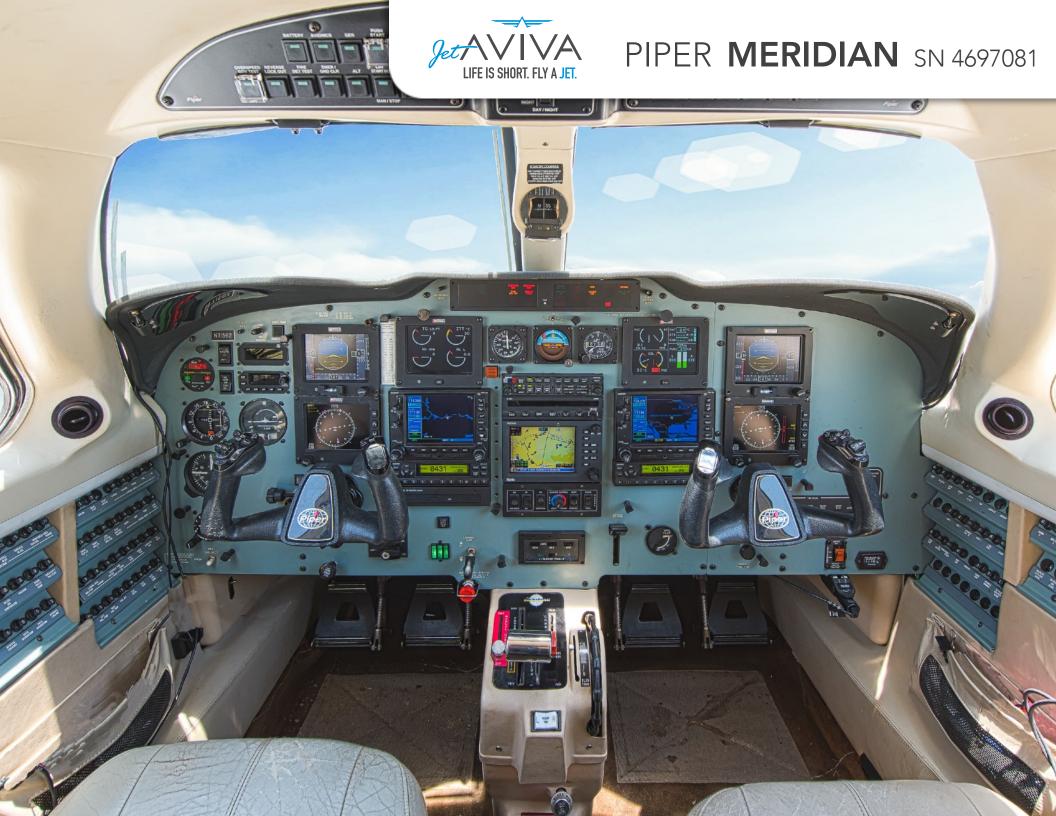

### **AVIONICS:**

Dual Meggit EFIS PFD Displays

Dual Garmin GNS-530 Navigators

Avidyne Flightmax 750

Garmin GMA-340 Audo Panel

Dual Garmin GTX-327 Transponders

TRC-497C Skywatch Collision Avoidance Warning

WX500 Stormscope

S-Tec 550 Autopilot

Bendix RDR-2000VP Color Radar