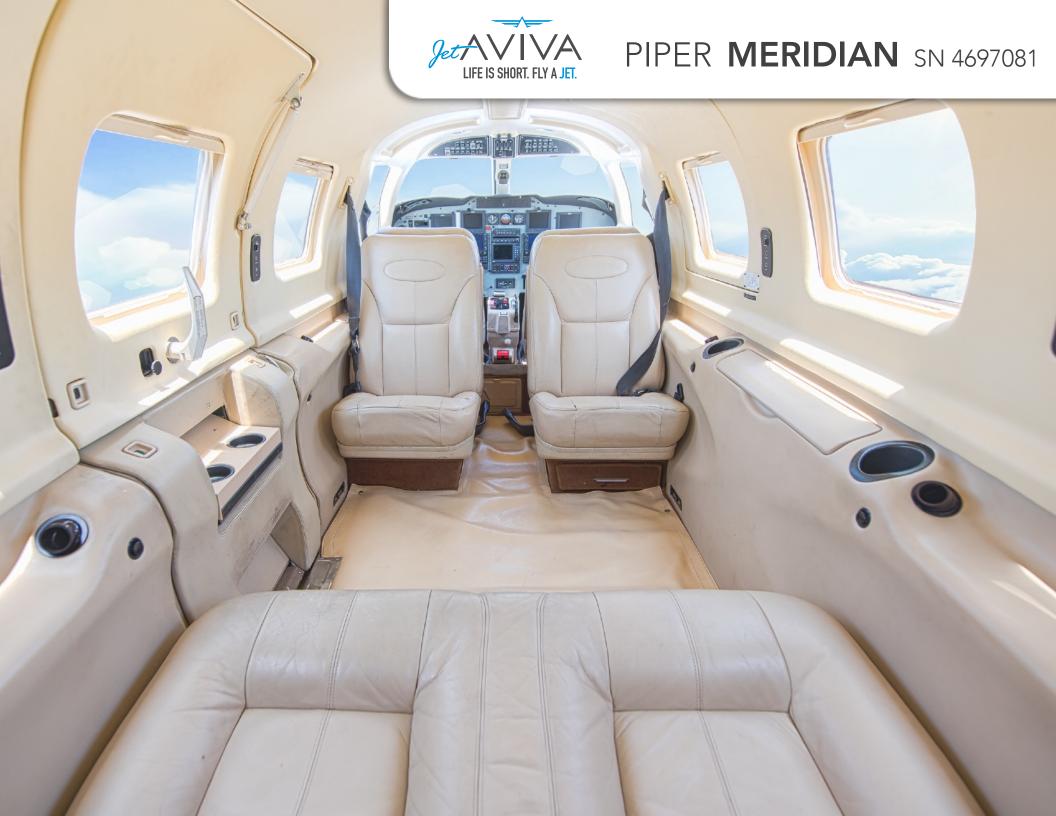

### **AVIONICS:**

Dual Meggit EFIS PFD Displays

Dual Garmin GNS-530 Navigators

Avidyne Flightmax 750

Garmin GMA-340 Audo Panel

Dual Garmin GTX-327 Transponders

TRC-497C Skywatch Collision Avoidance Warning

WX500 Stormscope

S-Tec 550 Autopilot

Bendix RDR-2000VP Color Radar

# INTERIOR & CABIN:

Original Tan Leather Trim with Tan Carpet.

Executive writing table